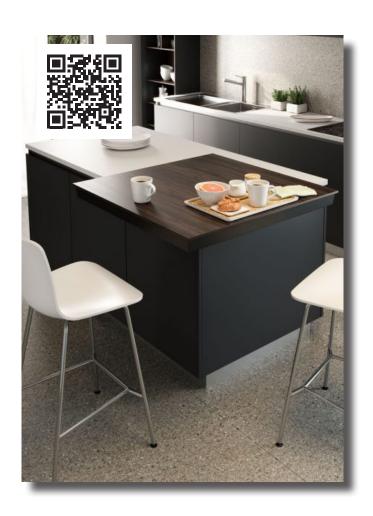

#### Lunch 900

- Pull-out table mechanism
- Silent -slides
- · Finish: stainless steel
- · Load capacity 60 kg
- Slides: alumium
- Adjustable width from 450 to 900 mm by narrowing the tie rod

Product code Description

411781110ET LUNCH 900 PULL-OUT TABLE

MECHANISM

2802991212 LUNCH MECHANISM FOLDING HINGES

411781110ETFENIXMU LUNCH 900 PULL-OUT TABLE

MECHANISM FENIX BLACK TOP 0720

Front kit drilling instruction: 1.13 Atimspa LUNCH 130/8

• A = 130 mm, fastening = quick, hinge = top

Product code

Description

11CC130LUNCH

DRILLING ATIM SPA LUNCH 130/8