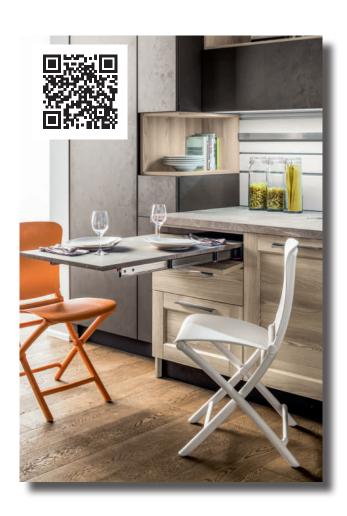

#### Lunch 900

- Pull-out table mechanism
- Silent -slides
- · Finish: stainless steel
- · Load capacity 60 kg
- Slides: alumium
- Adjustable width from 450 to 900 mm by narrowing the tie rod

Product code Description

411781110ET LUNCH 900 PULL-OUT TABLE

MECHANISM

2802991212 LUNCH MECHANISM FOLDING HINGES

411781110ETFENIXMU LUNCH 900 PULL-OUT TABLE

MECHANISM FENIX BLACK TOP 0720

Front kit drilling instruction: 1.13 Atimspa LUNCH 130/8