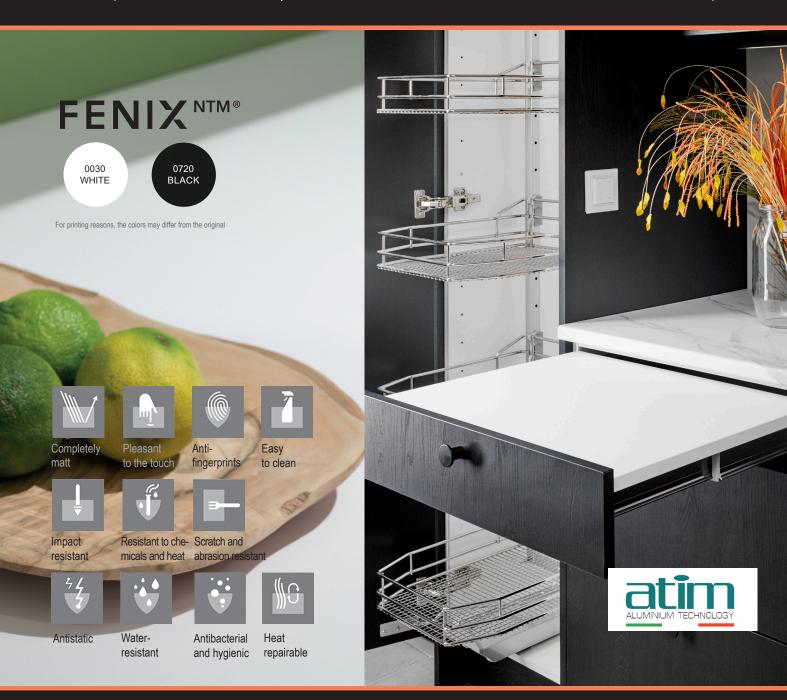

The set includes a high-quality Atim worktop mechanism and a 20 mm Fenix NTM supermatt worktop with the drilling required by the mechanism. Get to know the mechanisms from the manufacturer's product videos via the qr codes. The mechanisms are also available without a worktop.