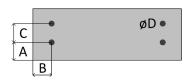

#### **Shot**

- Pull-out worktop mechanism
- Silent -slides
- · Finish: stainless steel
- Load capacity: 80 kg
- Slides: aluminium
- · Width adjustable from 450 to 1200 mm

Product code Description
411781130T SHOT 450-1200 PULL-OUT WORKTOP MECH.
411781130TFENIXMU6 SHOT 600 PULL-OUT WORKTOP MECH.
AND FENIX BLACK TOP 0720

411781130TFENIXMU8 SHOT 800 PULL-OUT WORKTOP MECH.

AND FENIX BLACK TOP 0720

411781130TFENIXVA6 SHOT 600 PULL-OUT WORKTOP MECH.

AND FENIX WHITE TOP 0030

411781130TFENIXVA8 SHOT 800 PULL-OUT WORKTOP MECH.

AND FENIX WHITE TOP 0030