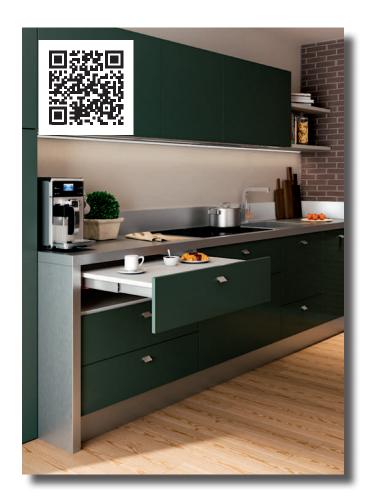

#### **Shot**

- Pull-out worktop mechanism
- Silent -slides
- · Finish: stainless steel
- Load capacity: 80 kg
- Slides: aluminium
- · Width adjustable from 450 to 1200 mm

Product code Description
411781130T SHOT 450-1200 PULL-OUT WORKTOP MECH.
411781130TFENIXMU6 SHOT 600 PULL-OUT WORKTOP MECH.
AND FENIX BLACK TOP 0720

411781130TFENIXMU8 SHOT 800 PULL-OUT WORKTOP MECH.

AND FENIX BLACK TOP 0720

411781130TFENIXVA6 SHOT 600 PULL-OUT WORKTOP MECH.

AND FENIX WHITE TOP 0030

411781130TFENIXVA8 SHOT 800 PULL-OUT WORKTOP MECH.

AND FENIX WHITE TOP 0030