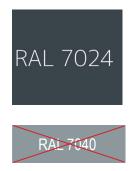

#### FLAT AND PLATE SHELF COLOR HAS CHANGED

The color of the flat and plate shelf has changed. The current grey has been replaced by a new graphite grey (RAL 7024) that meets today's color requirements.

#### Flat shelves 365 - 1165 mm RAL 7024 PG 0685

Due to printing reasons, the colors may differ from the original