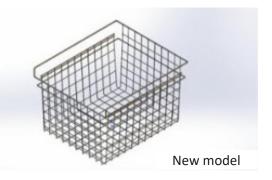

## Change in model of white roller baskets

The model of white roller baskets in our range is going to change. In the modification, two additional wires will be added to the sides of the baskets, making the mesh denser than before. The structure of the mesh at the front and back edges of the basket will remain unchanged - the change will only affect the side wall mesh structure of the basket. **The wires will only be added to baskets that are 320 mm high**; lower baskets with a height of 140 mm will not change. The structure of the rails accompanying the baskets has also been improved, making the rails quieter, and rolling more smoothly. **The transition to the new basket model will occur gradually and mostly later in the spring.** 

| Code                    | Description                 |                 | Pg   |
|-------------------------|-----------------------------|-----------------|------|
| CC-ROLLER BASKETS WHITE |                             |                 |      |
| 352400HV                | BASKET 337*500*320 MM WHITE | Going to change | 0605 |
| 352400LV                | BASKET 337*500*140 MM WHITE |                 | 0605 |
| 352500HV                | BASKET 437*500*320 MM WHITE | Going to change | 0605 |
| 352500LV                | BASKET 437*500*140 MM WHITE |                 | 0605 |
| 352600HV                | BASKET 537*500*320 MM WHITE | Going to change | 0605 |
| 352600LV                | BASKET 537*500*140 MM WHITE |                 | 0605 |