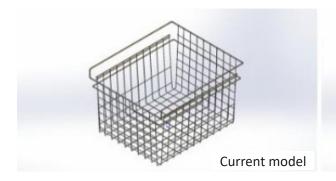

## Change in model of white roller baskets

The model of white roller baskets in our range is going to change. In the modification, two additional wires will be added to the sides of the baskets, making the mesh denser than before. The structure of the mesh at the front and back edges of the basket will remain unchanged - the change will only affect the side wall mesh structure of the basket. **The wires will only be added to baskets that are 320 mm high**; lower baskets with a height of 140 mm will not change. The structure of the rails accompanying the baskets has also been improved, making the rails quieter, and rolling more smoothly. **The transition to the new basket model will occur gradually and mostly later in the spring.** 

| Code                    | Description                 |                 | Pg   |
|-------------------------|-----------------------------|-----------------|------|
| CC-ROLLER BASKETS WHITE |                             |                 |      |
| 352400HV                | BASKET 337*500*320 MM WHITE | Going to change | 0605 |
| 352400LV                | BASKET 337*500*140 MM WHITE |                 | 0605 |
| 352500HV                | BASKET 437*500*320 MM WHITE | Going to change | 0605 |
| 352500LV                | BASKET 437*500*140 MM WHITE |                 | 0605 |
| 352600HV                | BASKET 537*500*320 MM WHITE | Going to change | 0605 |
| 352600LV                | BASKET 537*500*140 MM WHITE |                 | 0605 |