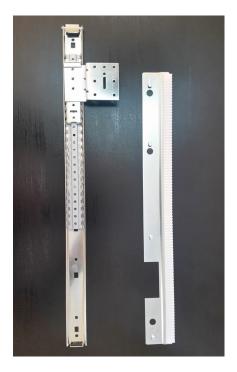

5. Rails ready for installation.

6. Attach the rail to the beam with one screw where the screw markings are ready.

7. Ensure that the rail is at a right angle to the beam and attach the remaining screws.

15. Attach the central support to the midpoint of the beam.

16. Rail package ready.