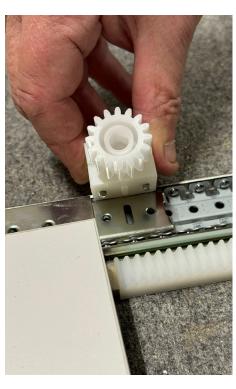

11. Place the Syncron wheel in the designated position on the rail.

12.

12. Attach the Syncron wheel to the rail using the screws provided in the rail package.

13. Cut the metal rod to the correct length:

- for a full-height cabinet (height 1922 mm), the length of the rod = 1890 mm
- for a half-height cabinet (height 1212 mm), the length of the rod = 1180 mm

**14. 15.** 

14. Insert the metal rod into place and ensure that the wheels are aligned with each other.