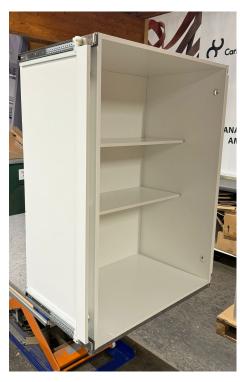

# Assemblies ready

1922 mm high Breakfast Cabinet

1212 mm high Breakfast Cabinet