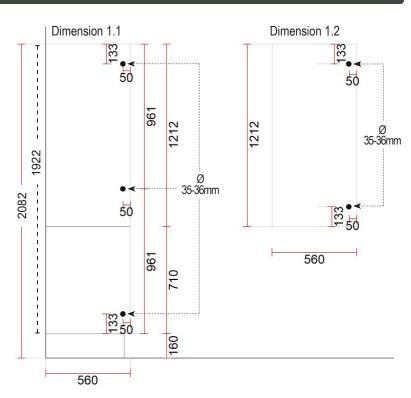

## 1.

- 1. Assemble the cabinet frame and drill adjustment holes for the hinges (diameter 35-35mm). Leave the uppermost shelf unattached.
- full height cabinet (1922 mm) see dimension drawing 1.1.
- half height cabinet (1212 mm) see dimension drawing 1.2.