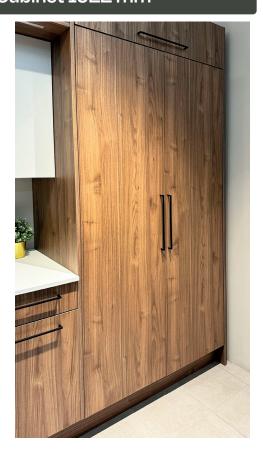

# Assemblies ready

1922 mm high Breakfast Cabinet

1212 mm high Breakfast Cabinet

# Finished Breakfast Cabinet 1212 mm

Finished Breakfast Cabinet 1922 mm