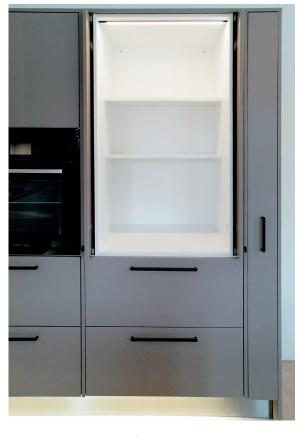

# Assemblies ready

1922 mm high Breakfast Cabinet

1212 mm high Breakfast Cabinet