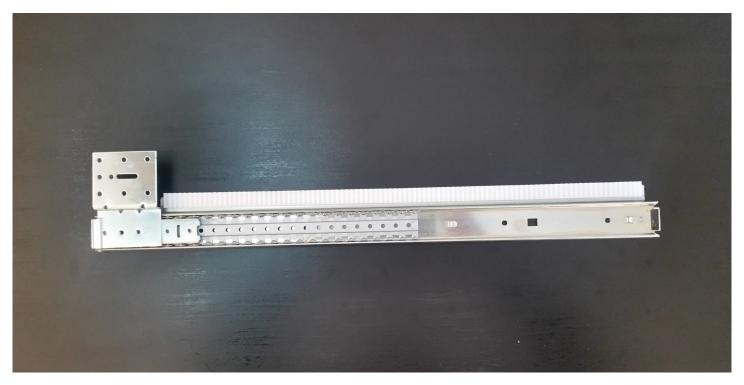

5. Rails ready for installation.

6. Attach the rail to the beam with one screw where the screw markings are ready.

7. Ensure that the rail is at a right angle to the beam and attach the remaining screws.

15. Attach the central support to the midpoint of the beam.

16. Rail package ready.