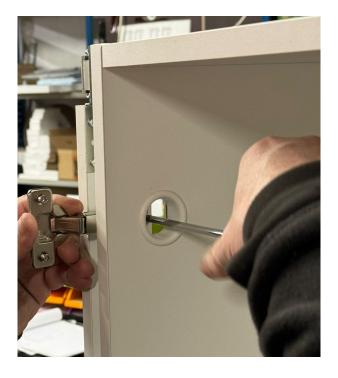

t (height 1922 mm), the length of the rod = 1890 mm
- for a half-height cabinet (height 1212 mm), the length of the rod = 1180 mm

**14. 15.** 



14. Insert the metal rod into place and ensure that the wheels are aligned with each other.



15. Attach the central support to the midpoint of the beam.



16. Rail package ready.

# **17. 18. 19.**



17. Place the template/riser block between the cabinet front edge and the bottom and top with the floor and ceiling.



18. Drill 2 mm markings for the screws.



19. Align the holes of the riser block and rails with the markings.

20.



20. Attach the riser block and rail to the side of the cabinet with 20 mm wood screws (4 pcs/rail). DO NOT ATTACH THE RAIL FROM THE FIRST HOLE OF THE FRONT EDGE!



21. Rails installed in the cabinet.

### 22



22. Attach the hinges to the hinge plates.

## 23.



23. Finally, attach the doors to the hinges.

# Assemblies ready



1922 mm high Breakfast Cabinet



1212 mm high Breakfast Cabinet

# Finished Breakfast Cabinet 1212 mm





Finished Breakfast Cabinet 1922 mm