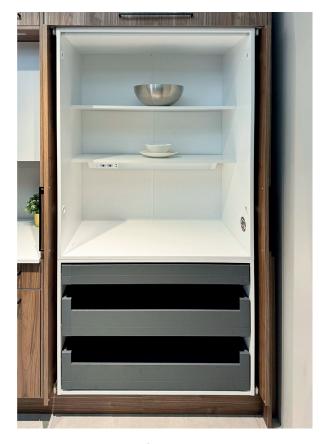

#### NOTE!

- We recommend the use of cover panels on both sides of the cabinet
- Breakfast cabinet 1212 mm, is also available as pre-assembled, as shown in picture 21.

Code: AAMIAISKAAPINKASAUS

# Finished Breakfast Cabinet 1212 mm

Finished Breakfast Cabinet 1922 mm