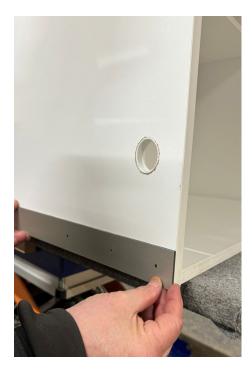

2.

2. Place the penetration sleeves in position (4-6 pieces).

3.

3. Connect the tooth rail to the main rail (x4). The corner brackets included are unnecessary in this model.

4. Position the fastening hooks correctly and tap them into place with a hammer.