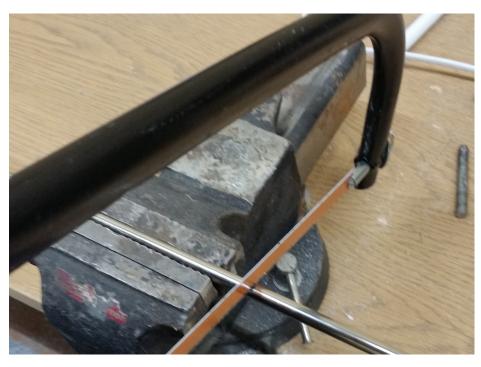

11. Place the Syncron wheel in the designated position on the rail.

12.

12. Attach the Syncron wheel to the rail using the screws provided in the rail package.

13. Cut the metal rod to the correct length:

- for a full-height cabinet (height 1922 mm), the length of the rod = 1890 mm
- for a half-height cabinet (height 1212 mm), the length of the rod = 1180 mm

**14. 15.** 

14. Insert the metal rod into place and ensure that the wheels are aligned with each other.