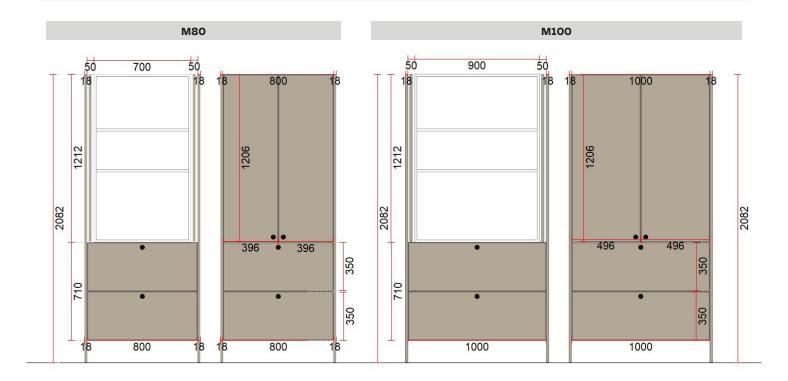

## **Breakfast cabinet 1212 mm dimensions**

#### ORDER INSTRUCTION/The needed goods for a ready package:

| Cabinet width |              | M70                                            | M80                                            | M90                                            | M100                                           |
|---------------|--------------|------------------------------------------------|------------------------------------------------|------------------------------------------------|------------------------------------------------|
| TOP           | Frame        | Code: KRO06                                    | Koodi: KRO07                                   | Code: KRO08                                    | Code: KRO09                                    |
|               |              | ROLLER-DOOR CABINET M6<br>1212*600*560         | ROLLER-DOOR CABINET M7<br>1212*700*560         | ROLLER-DOOR CABINET M8<br>1212*800*560         | ROLLER-DOOR CABINET M9<br>1212*900*560         |
|               | Door measure | 1206*346                                       | 1206*396                                       | 1206*446                                       | 1206*496                                       |
|               |              | <b>Note! Special measure</b><br>Drilling 130/8 |
| воттом        | Frame        | Code: AO7PR                                    | Code: AOSPR                                    | Code: AO9PR                                    | Code: A10PR                                    |
|               |              | L. CABINET 710*700*560                         | L. CABINET 710*800*560                         | L. CABINET 710*900*560                         | L. CABINET 710*1000*560                        |
|               | Middle panel | Code: B70VA                                    | Code: B80VA                                    | Code: B90VA                                    | Code: B100VA                                   |
|               |              | MIDDLE PANEL 668x539 M70                       | MIDDLE PANEL 768x539 M80                       | MIDDLE PANEL 868x539 M90                       | MIDDLE PANEL 968x539 M100                      |
|               |              | Drawers and accesories need to be added.       |
|               | Door measure | 137/278/350*696,                               | 137/278/350*796,                               | 137/278/350*896,                               | 137/278/350*996,                               |
|               |              | 703*346                                        | 703*396                                        | 703*446                                        | 703*496                                        |
| RAILSET       |              | Code: AAMIAISKAAP.                             | Code: AAMIAISKAAP.                             | Code: AAMIAISKAAP.                             | Code: AAMIAISKAAP.                             |
|               |              | KISKOT 2                                       | KISKOT 2                                       | KISKOT 2                                       | KISKOT 2                                       |
|               |              | BREAKFAST CABINET RAIL SET<br>1212 mm HIGH     |

#### NOTE!

- We recommend the use of cover panels on both sides of the cabinet
- Breakfast cabinet 1212 mm, is also available as pre-assembled, as shown in picture 21.

Code: AAMIAISKAAPINKASAUS