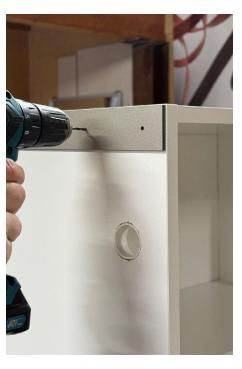

5. Rails ready for installation.

6. Attach the rail to the beam with one screw where the screw markings are ready.

7. Ensure that the rail is at a right angle to the beam and attach the remaining screws.