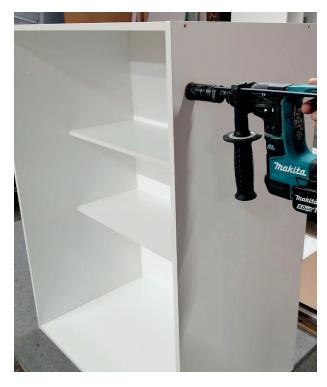

## 1.

- 1. Assemble the cabinet frame and drill adjustment holes for the hinges (diameter 35-35mm). Leave the uppermost shelf unattached.
- full height cabinet (1922 mm) see dimension drawing 1.1.
- half height cabinet (1212 mm) see dimension drawing 1.2.