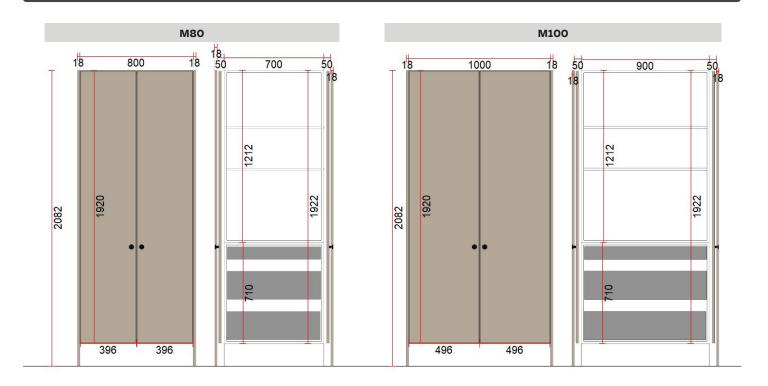

## **Breakfast cabinet 1922 mm dimensions**

#### ORDER INSTRUCTION/The needed goods for a ready package:

| Cabinet width |         | M70                                         | M80                                         | M90                                         | M100                                        |
|---------------|---------|---------------------------------------------|---------------------------------------------|---------------------------------------------|---------------------------------------------|
| ТОР           | Frame   | Code: KRO06                                 | Code: KRO07                                 | Code: KRO08                                 | Code: KRO09                                 |
|               |         | ROLLER-DOOR CABINET M6<br>1212*600*560      | ROLLER-DOOR CABINET M7<br>1212*700*560      | ROLLER-DOOR CABINET M8<br>1212*800*560      | ROLLER-DOOR CABINET M9<br>1212*900*560      |
| воттом        | Frame   | Code: AO6PR                                 | Code: AO7PR                                 | Code: AOSPR                                 | Code: AO9PR                                 |
|               |         | L. CABINET 710*600*560                      | L. CABINET 710*700*560                      | L. CABINET 710*800*560                      | L. CABINET 710*900*560                      |
|               |         | Drawers and accesories need to be added.    | Drawers and accesories need to be added.    | Drawers and accesories need to be added     | Drawers and accesories need to be added.    |
| DOORS         | Measure | 1920*296                                    | 1920*346                                    | 1920*396                                    | 1920*446                                    |
|               |         |                                             | Note! Special measure                       |                                             | Note! Special measure                       |
|               |         | Drilling 130/8 3 hinges<br>(130/8 + middle) |
| RAIL SET      |         | Code: AAMIAISKAAPPI                         | Code: AAMIAISKAAPPI                         | Code: AAMIAISKAAPPI                         | Code: AAMIAISKAAPPI                         |
|               |         | KISKOT                                      | KISKOT                                      | KISKOT                                      | KISKOT                                      |
|               |         | BREAKFAST CABINET RAIL SET<br>1922 mm HIGH  |

NOTE! We recommend the use of cover panels on both sides of the cabinet.