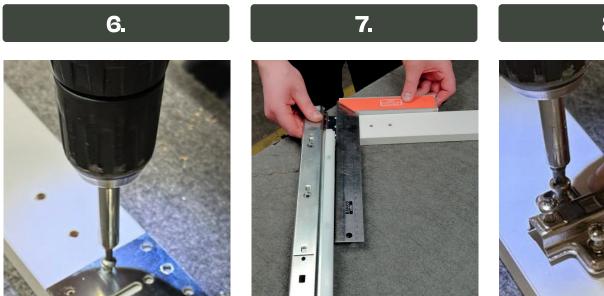

2.

2. Place the penetration sleeves in position (4-6 pieces).

3.

3. Connect the tooth rail to the main rail (x4). The corner brackets included are unnecessary in this model.

4. Position the fastening hooks correctly and tap them into place with a hammer.

5. Rails ready for installation.

6. Attach the rail to the beam with one screw where the screw markings are ready.

7. Ensure that the rail is at a right angle to the beam and attach the remaining screws.