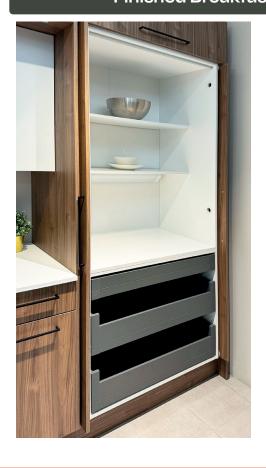

port to the midpoint of the beam.



16. Rail package ready.

# **17. 18. 19.**



17. Place the template/riser block between the cabinet front edge and the bottom and top with the floor and ceiling.



18. Drill 2 mm markings for the screws.



19. Align the holes of the riser block and rails with the markings.

20.



20. Attach the riser block and rail to the side of the cabinet with 20 mm wood screws (4 pcs/rail). DO NOT ATTACH THE RAIL FROM THE FIRST HOLE OF THE FRONT EDGE!



21. Rails installed in the cabinet.

### 22



22. Attach the hinges to the hinge plates.

## 23.



23. Finally, attach the doors to the hinges.

# Assemblies ready



1922 mm high Breakfast Cabinet



1212 mm high Breakfast Cabinet

# Finished Breakfast Cabinet 1212 mm





Finished Breakfast Cabinet 1922 mm