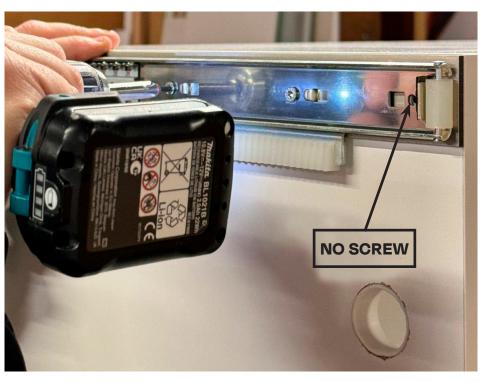

20.

20. Attach the riser block and rail to the side of the cabinet with 20 mm wood screws (4 pcs/rail). DO NOT ATTACH THE RAIL FROM THE FIRST HOLE OF THE FRONT EDGE!

21. Rails installed in the cabinet.