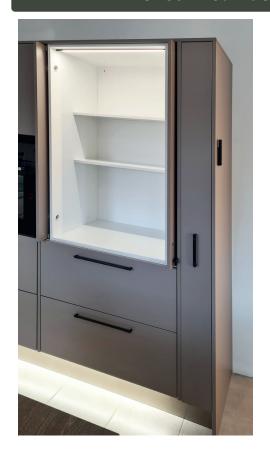

# Assemblies ready

1922 mm high Breakfast Cabinet

1212 mm high Breakfast Cabinet