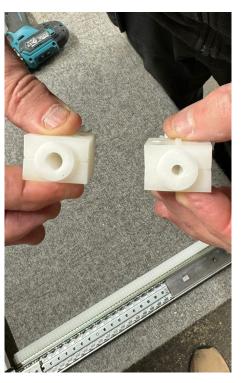

8. Install the hinge plate in place. Ensure the orientation of the hinge plate from the picture.

9. 10. 11.

9. Install the mounting blocks around the Syncron wheel.

10. The Syncron wheel with a hole on the left side of the image should go to the top of the cabinet.