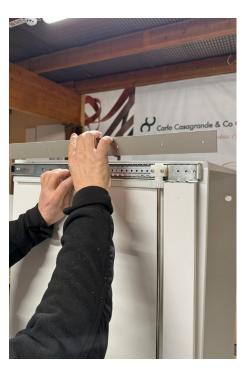

20.

20. Attach the riser block and rail to the side of the cabinet with 20 mm wood screws (4 pcs/rail). DO NOT ATTACH THE RAIL FROM THE FIRST HOLE OF THE FRONT EDGE!

21. Rails installed in the cabinet.