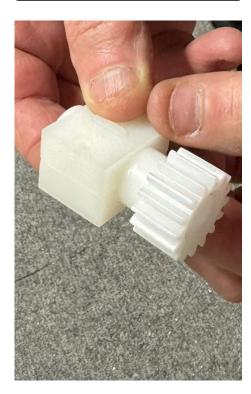

8. Install the hinge plate in place. Ensure the orientation of the hinge plate from the picture.

9. 10. 11.

9. Install the mounting blocks around the Syncron wheel.

10. The Syncron wheel with a hole on the left side of the image should go to the top of the cabinet.

11. Place the Syncron wheel in the designated position on the rail.

12.

12. Attach the Syncron wheel to the rail using the screws provided in the rail package.

13. Cut the metal rod to the correct length: