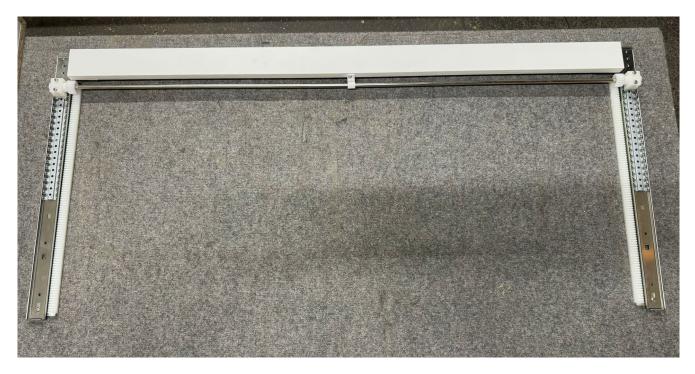

15. Attach the central support to the midpoint of the beam.

16. Rail package ready.

20.

20. Attach the riser block and rail to the side of the cabinet with 20 mm wood screws (4 pcs/rail). DO NOT ATTACH THE RAIL FROM THE FIRST HOLE OF THE FRONT EDGE!

21. Rails installed in the cabinet.