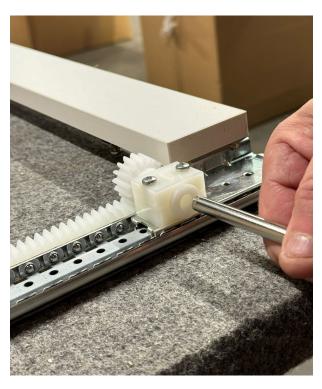

8. Install the hinge plate in place. Ensure the orientation of the hinge plate from the picture.

9. 10. 11.

9. Install the mounting blocks around the Syncron wheel.

10. The Syncron wheel with a hole on the left side of the image should go to the top of the cabinet.

11. Place the Syncron wheel in the designated position on the rail.

12.

12. Attach the Syncron wheel to the rail using the screws provided in the rail package.

13. Cut the metal rod to the correct length: