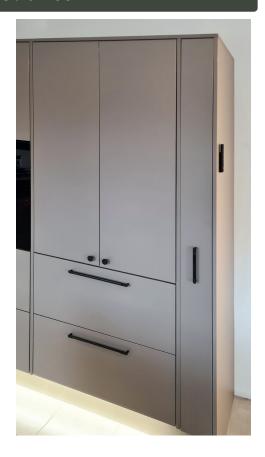

# Assemblies ready

1922 mm high Breakfast Cabinet

1212 mm high Breakfast Cabinet