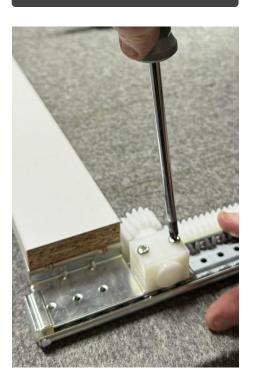

20.

20. Attach the riser block and rail to the side of the cabinet with 20 mm wood screws (4 pcs/rail). DO NOT ATTACH THE RAIL FROM THE FIRST HOLE OF THE FRONT EDGE!

21. Rails installed in the cabinet.