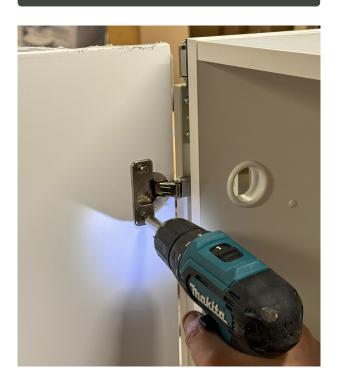

### 22

22. Attach the hinges to the hinge plates.

## 23.

23. Finally, attach the doors to the hinges.