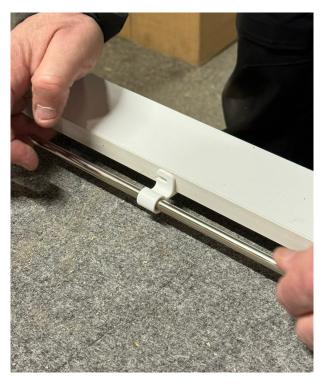

- for a full-height cabinet (height 1922 mm), the length of the rod = 1890 mm
- for a half-height cabinet (height 1212 mm), the length of the rod = 1180 mm

**14. 15.** 

14. Insert the metal rod into place and ensure that the wheels are aligned with each other.

15. Attach the central support to the midpoint of the beam.

16. Rail package ready.