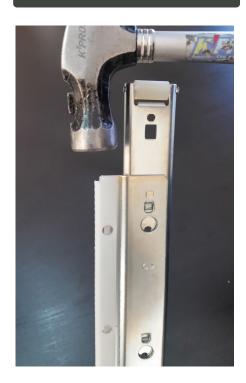

2.

2. Place the penetration sleeves in position (4-6 pieces).

3.

3. Connect the tooth rail to the main rail (x4). The corner brackets included are unnecessary in this model.

4. Position the fastening hooks correctly and tap them into place with a hammer.