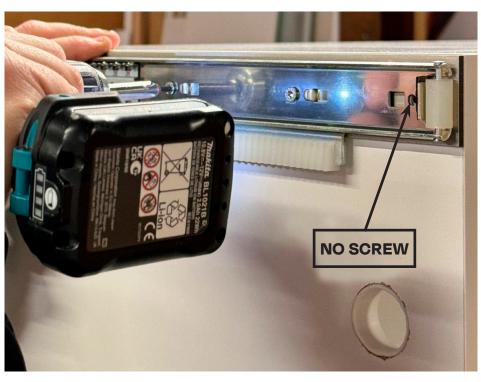

## 5.

5. Rails ready for installation.

6.

6. Attach the rail to the beam with one screw where the screw markings are ready.

7.

7. Ensure that the rail is at a right angle to the beam and attach the remaining screws.

20.

20. Attach the riser block and rail to the side of the cabinet with 20 mm wood screws (4 pcs/rail). DO NOT ATTACH THE RAIL FROM THE FIRST HOLE OF THE FRONT EDGE!

21. Rails installed in the cabinet.