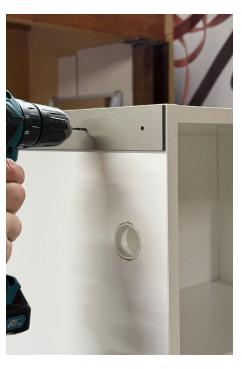

# **17. 18. 19.**

17. Place the template/riser block between the cabinet front edge and the bottom and top with the floor and ceiling.

18. Drill 2 mm markings for the screws.

19. Align the holes of the riser block and rails with the markings.

20.

20. Attach the riser block and rail to the side of the cabinet with 20 mm wood screws (4 pcs/rail). DO NOT ATTACH THE RAIL FROM THE FIRST HOLE OF THE FRONT EDGE!

21. Rails installed in the cabinet.