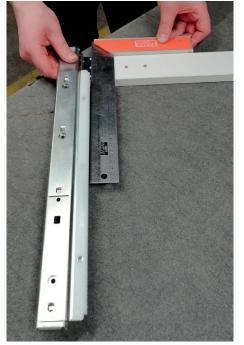

## 5.

5. Rails ready for installation.

6.

6. Attach the rail to the beam with one screw where the screw markings are ready.

7.

7. Ensure that the rail is at a right angle to the beam and attach the remaining screws.