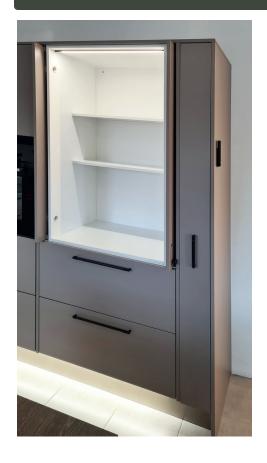

## Assemblies ready

a) 1922 mm high Breakfast Cabinet

b) 1922 mm high Breakfast Cabinet with Premium -front panels

c) 1212 mm high Breakfast Cabinet

# Finished Breakfast Cabinet 1922 mm