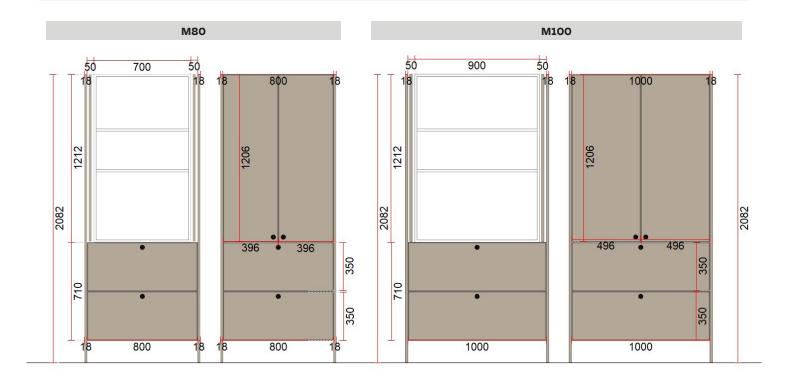

## **Breakfast cabinet 1212 mm dimensions**

#### ORDER INSTRUCTION/The needed goods for a ready package:

| Cabinet width |              | M70                                        | M80                                            | M90                                            | M100                                       |
|---------------|--------------|--------------------------------------------|------------------------------------------------|------------------------------------------------|--------------------------------------------|
| TOP           | Frame        | Code: KRO06                                | Koodi: KRO07                                   | Code: KRO08                                    | Code: KRO09                                |
|               |              | ROLLER-DOOR CABINET M6<br>1212*600*560     | ROLLER-DOOR CABINET M7<br>1212*700*560         | ROLLER-DOOR CABINET M8<br>1212*800*560         | ROLLER-DOOR CABINET M9<br>1212*900*560     |
|               | Door measure | 1206*346                                   | 1206*396                                       | 1206*446                                       | 1206*496                                   |
|               |              | Note! Special measure<br>Drilling 130/8    | <b>Note! Special measure</b><br>Drilling 130/8 | <b>Note! Special measure</b><br>Drilling 130/8 | Note! Special measure<br>Drilling 130/8    |
| воттом        | Frame        | Code: AO7PR                                | Code: AOSPR                                    | Code: AO9PR                                    | Code: A10PR                                |
|               |              | L. CABINET 710*700*560                     | L. CABINET 710*800*560                         | L. CABINET 710*900*560                         | L. CABINET 710*1000*560                    |
|               | Middle panel | Code: B70VA                                | Code: B80VA                                    | Code: B90VA                                    | Code: B100VA                               |
|               |              | MIDDLE PANEL 668x539 M70                   | MIDDLE PANEL 768x539 M80                       | MIDDLE PANEL 868x539 M90                       | MIDDLE PANEL 968x539 M100                  |
|               |              | Drawers and accesories need to be added.   | Drawers and accesories need to be added.       | Drawers and accesories need to be added.       | Drawers and accesories need to be added.   |
|               | Door measure | 137/278/350*696,                           | 137/278/350*796,                               | 137/278/350*896,                               | 137/278/350*996,                           |
|               |              | 703*346                                    | 703*396                                        | 703*446                                        | 703*496                                    |
| RAIL SET      |              | Code: AAMIAISKAAP.                         | Code: AAMIAISKAAP.                             | Code: AAMIAISKAAP.                             | Code: AAMIAISKAAP.                         |
|               |              | KISKOT 2                                   | KISKOT 2                                       | KISKOT 2                                       | KISKOT 2                                   |
|               |              | BREAKFAST CABINET RAIL SET<br>1212 mm HIGH | BREAKFAST CABINET RAIL SET<br>1212 mm HIGH     | BREAKFAST CABINET RAIL SET<br>1212 mm HIGH     | BREAKFAST CABINET RAIL SET<br>1212 mm HIGH |

#### NOTE!

- We recommend the use of cover panels on both sides of the cabinet
- Breakfast cabinet 1212 mm, is also available as pre-assembled, as shown in picture 21.

Code: AAMIAISKAAPINKASAUS