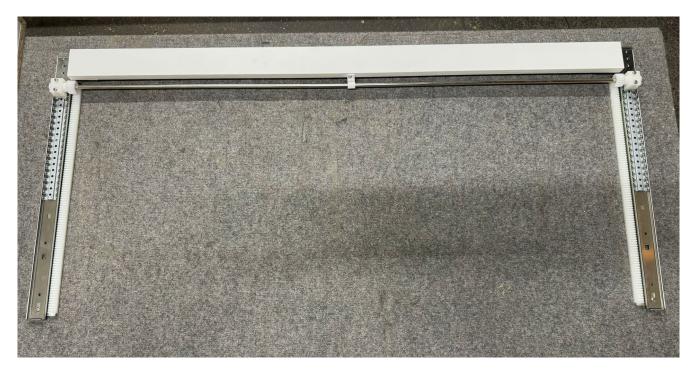

20.

20. Attach the riser block and rail to the side of the cabinet with 20 mm wood screws (4 pcs/rail). DO NOT ATTACH THE RAIL FROM THE FIRST HOLE OF THE FRONT EDGE!

21. Rails installed in the cabinet.