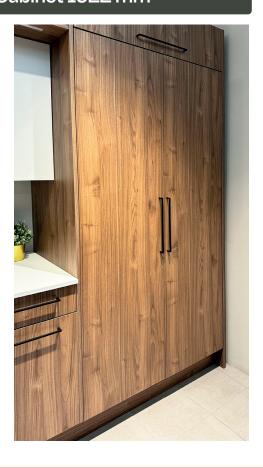

eiling.



18. Drill 2 mm markings for the screws.



19. Align the holes of the riser block and rails with the markings.

20.



20. Attach the riser block and rail to the side of the cabinet with 20 mm wood screws (4 pcs/rail). DO NOT ATTACH THE RAIL FROM THE FIRST HOLE OF THE FRONT EDGE!



21. Rails installed in the cabinet.

#### 22

## 23.

## 24.



22. Attach the hinges to the hinge plates.



23. Pull out the hinges plate to the outermost position and attach the brush seal along the front edge.



24. Finally, attach the doors to the hinges.

## Assemblies ready



a) 1922 mm high Breakfast Cabinet



b) 1922 mm high Breakfast Cabinet with Premium -front panels



c) 1212 mm high Breakfast Cabinet

## Finished Breakfast Cabinet 1212 mm





# Finished Breakfast Cabinet 1922 mm