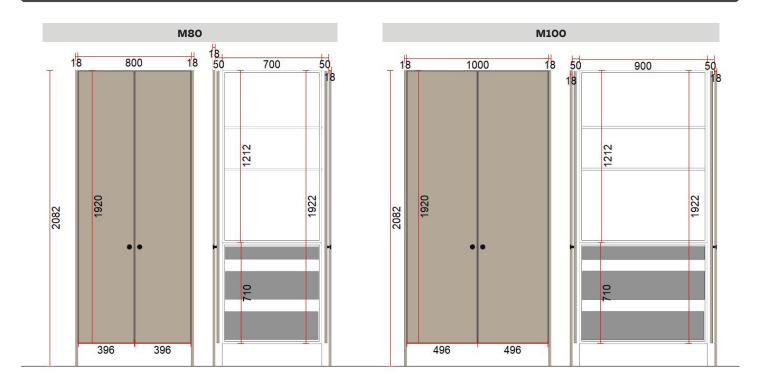

## **Breakfast cabinet 1922 mm dimensions**

#### ORDER INSTRUCTION/The needed goods for a ready package:

| Cabinet width |              | M70                                         | M80                                         | M90                                         | M100                                        |
|---------------|--------------|---------------------------------------------|---------------------------------------------|---------------------------------------------|---------------------------------------------|
| TOP           | Frame        | Code: KRO06                                 | Code: KRO07                                 | Code: KROO8                                 | Code: KRO09                                 |
|               |              | ROLLER-DOOR CABINET M6<br>1212*600*560      | ROLLER-DOOR CABINET M7<br>1212*700*560      | ROLLER-DOOR CABINET M8<br>1212*800*560      | ROLLER-DOOR CABINET M9<br>1212*900*560      |
| воттом        | Frame        | Code: AO6PR                                 | Code: AO7PR                                 | Code: AOSPR                                 | Code: AO9PR                                 |
|               |              | L. CABINET 710*600*560                      | L. CABINET 710*700*560                      | L. CABINET 710*800*560                      | L. CABINET 710*900*560                      |
|               |              | Drawers and accesories need to be added.    | Drawers and accesories need to be added.    | Drawers and accesories need to be added     | Drawers and accesories need to be added.    |
| DOORS         | Measure      | 1920*346                                    | 1920*396                                    | 1920*446                                    | 1920*496                                    |
|               |              | Note! Special measure                       |                                             | Note! Special measure                       |                                             |
|               |              | Drilling 130/8 3 hinges<br>(130/8 + middle) |
|               | *Premium     | 100*5661pc                                  | 100*6661pc                                  | 100*7661pc                                  | 100*8661pc                                  |
|               | front panels | 195*566 2 pcs<br>Note! Special measures     | 195*666 2 pcs<br>Note! Special measures     | 195*766 2 pcs<br>Note! Special measures     | 195*8662 pcs<br>Note! Special measures      |
| RAIL SET      |              | Code: AAMIAISKAAPPI<br>KISKOT               | Code: AAMIAISKAAPPI<br>KISKOT               | Code: AAMIAISKAAPPI<br>KISKOT               | Code: AAMIAISKAAPPI<br>KISKOT               |
|               |              | BREAKFAST CABINET RAIL SET<br>1922 mm HIGH  |

#### ORDER INSTRUCTION/The needed goods for a ready package:

| Cabinet width |              | M70                                        | M80                                            | M90                                            | M100                                       |
|---------------|--------------|--------------------------------------------|------------------------------------------------|------------------------------------------------|--------------------------------------------|
| TOP           | Frame        | Code: KRO06                                | Koodi: KRO07                                   | Code: KRO08                                    | Code: KRO09                                |
|               |              | ROLLER-DOOR CABINET M6<br>1212*600*560     | ROLLER-DOOR CABINET M7<br>1212*700*560         | ROLLER-DOOR CABINET M8<br>1212*800*560         | ROLLER-DOOR CABINET M9<br>1212*900*560     |
|               | Door measure | 1206*346                                   | 1206*396                                       | 1206*446                                       | 1206*496                                   |
|               |              | Note! Special measure<br>Drilling 130/8    | <b>Note! Special measure</b><br>Drilling 130/8 | <b>Note! Special measure</b><br>Drilling 130/8 | Note! Special measure<br>Drilling 130/8    |
| воттом        | Frame        | Code: AO7PR                                | Code: AOSPR                                    | Code: AO9PR                                    | Code: A10PR                                |
|               |              | L. CABINET 710*700*560                     | L. CABINET 710*800*560                         | L. CABINET 710*900*560                         | L. CABINET 710*1000*560                    |
|               | Middle panel | Code: B70VA                                | Code: B80VA                                    | Code: B90VA                                    | Code: B100VA                               |
|               |              | MIDDLE PANEL 668x539 M70                   | MIDDLE PANEL 768x539 M80                       | MIDDLE PANEL 868x539 M90                       | MIDDLE PANEL 968x539 M100                  |
|               |              | Drawers and accesories need to be added.   | Drawers and accesories need to be added.       | Drawers and accesories need to be added.       | Drawers and accesories need to be added.   |
|               | Door measure | 137/278/350*696,                           | 137/278/350*796,                               | 137/278/350*896,                               | 137/278/350*996,                           |
|               |              | 703*346                                    | 703*396                                        | 703*446                                        | 703*496                                    |
| RAIL SET      |              | Code: AAMIAISKAAP.                         | Code: AAMIAISKAAP.                             | Code: AAMIAISKAAP.                             | Code: AAMIAISKAAP.                         |
|               |              | KISKOT 2                                   | KISKOT 2                                       | KISKOT 2                                       | KISKOT 2                                   |
|               |              | BREAKFAST CABINET RAIL SET<br>1212 mm HIGH | BREAKFAST CABINET RAIL SET<br>1212 mm HIGH     | BREAKFAST CABINET RAIL SET<br>1212 mm HIGH     | BREAKFAST CABINET RAIL SET<br>1212 mm HIGH |