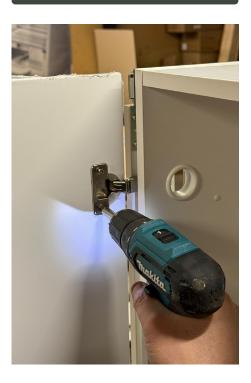

8. Install the hinge plate in place. Ensure the orientation of the hinge plate from the picture.

9. 10. 11.

9. Install the mounting blocks around the Syncron wheel.

10. The Syncron wheel with a hole on the left side of the image should go to the top of the cabinet.

## 23.

## 24.

22. Attach the hinges to the hinge plates.

23. Pull out the hinges plate to the outermost position and attach the brush seal along the front edge.

24. Finally, attach the doors to the hinges.