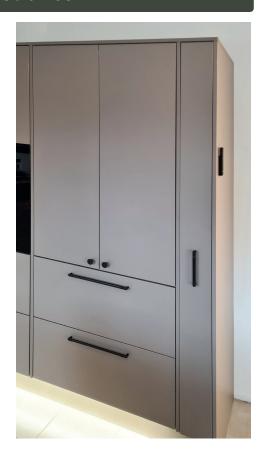

## Assemblies ready

a) 1922 mm high Breakfast Cabinet

b) 1922 mm high Breakfast Cabinet with Premium -front panels

c) 1212 mm high Breakfast Cabinet