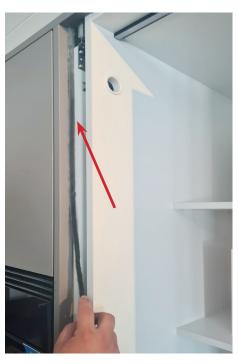

20.

20. Attach the riser block and rail to the side of the cabinet with 20 mm wood screws (4 pcs/rail). DO NOT ATTACH THE RAIL FROM THE FIRST HOLE OF THE FRONT EDGE!

21. Rails installed in the cabinet.