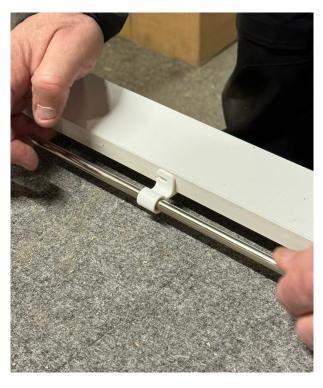

15. Attach the central support to the midpoint of the beam.

16. Rail package ready.