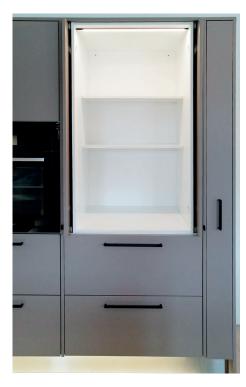

## Assemblies ready

a) 1922 mm high Breakfast Cabinet

b) 1922 mm high Breakfast Cabinet with Premium -front panels

c) 1212 mm high Breakfast Cabinet

# Finished Breakfast Cabinet 1922 mm