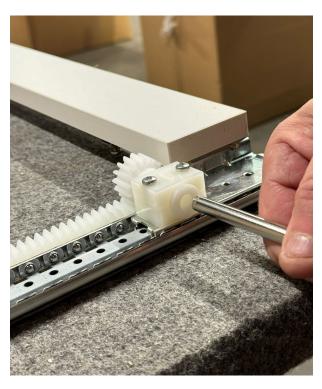

2.

2. Place the penetration sleeves in position (4-6 pieces).

3.

3. Connect the tooth rail to the main rail (x4). The corner brackets included are unnecessary in this model.

4. Position the fastening hooks correctly and tap them into place with a hammer.

## 5.

5. Rails ready for installation.

6.

6. Attach the rail to the beam with one screw where the screw markings are ready.

7.

7. Ensure that the rail is at a right angle to the beam and attach the remaining screws.