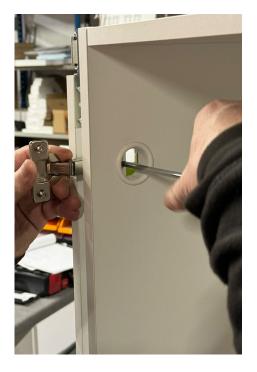

## 24.

22. Attach the hinges to the hinge plates.

23. Pull out the hinges plate to the outermost position and attach the brush seal along the front edge.

24. Finally, attach the doors to the hinges.