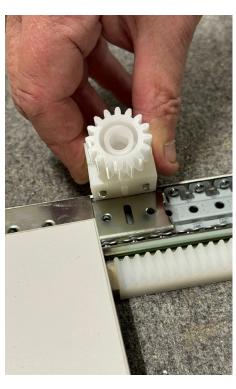

8. Install the hinge plate in place. Ensure the orientation of the hinge plate from the picture.

9. 10. 11.

9. Install the mounting blocks around the Syncron wheel.

10. The Syncron wheel with a hole on the left side of the image should go to the top of the cabinet.

11. Place the Syncron wheel in the designated position on the rail.

12.

12. Attach the Syncron wheel to the rail using the screws provided in the rail package.

13. Cut the metal rod to the correct length: