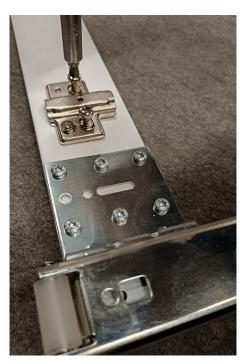

8. Install the hinge plate in place. Ensure the orientation of the hinge plate from the picture.

9. 10. 11.

9. Install the mounting blocks around the Syncron wheel.

10. The Syncron wheel with a hole on the left side of the image should go to the top of the cabinet.