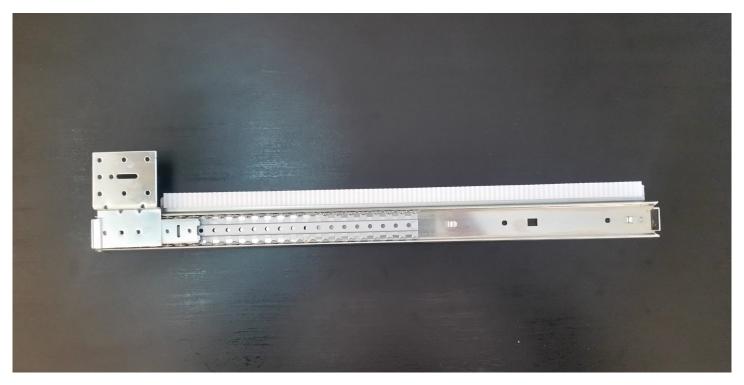

## 5.

5. Rails ready for installation.

6.

6. Attach the rail to the beam with one screw where the screw markings are ready.

7.

7. Ensure that the rail is at a right angle to the beam and attach the remaining screws.