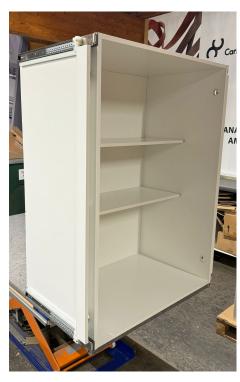

## Assemblies ready

a) 1922 mm high Breakfast Cabinet

b) 1922 mm high Breakfast Cabinet with Premium -front panels

c) 1212 mm high Breakfast Cabinet

## Finished Breakfast Cabinet 1212 mm

# Finished Breakfast Cabinet 1922 mm