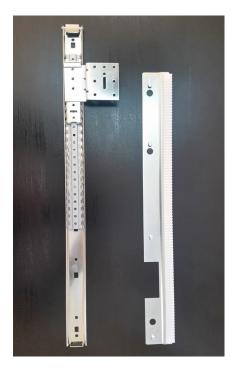

## 5.

5. Rails ready for installation.

6.

6. Attach the rail to the beam with one screw where the screw markings are ready.

7.

7. Ensure that the rail is at a right angle to the beam and attach the remaining screws.

# **17. 18. 19.**

17. Place the template/riser block between the cabinet front edge and the bottom and top with the floor and ceiling.

18. Drill 2 mm markings for the screws.

19. Align the holes of the riser block and rails with the markings.