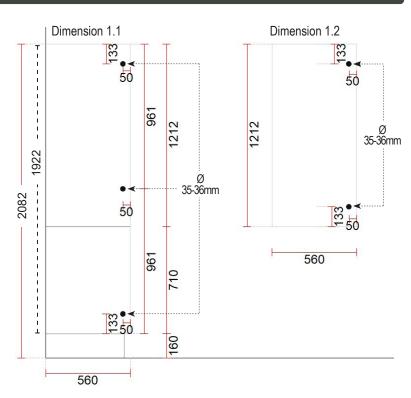

#### 1.

- 1. Assemble the cabinet frame and drill adjustment holes for the hinges (diameter 35-35mm). Leave the uppermost shelf unattached.
- full height cabinet (1922 mm) see dimension drawing 1.1.
- half height cabinet (1212 mm) see dimension drawing 1.2.