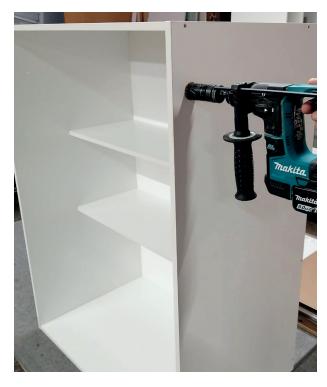

#### 1.

- 1. Assemble the cabinet frame and drill adjustment holes for the hinges (diameter 35-35mm). Leave the uppermost shelf unattached.
- full height cabinet (1922 mm) see dimension drawing 1.1.
- half height cabinet (1212 mm) see dimension drawing 1.2.