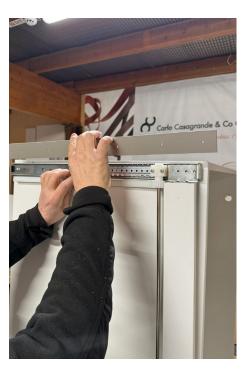

## 5.

5. Rails ready for installation.

6.

6. Attach the rail to the beam with one screw where the screw markings are ready.

7.

7. Ensure that the rail is at a right angle to the beam and attach the remaining screws.