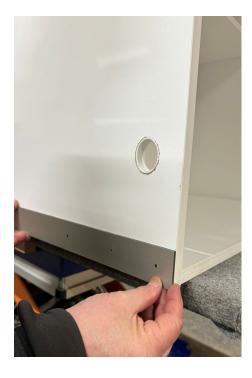

# **17. 18. 19.**

17. Place the template/riser block between the cabinet front edge and the bottom and top with the floor and ceiling.

18. Drill 2 mm markings for the screws.

19. Align the holes of the riser block and rails with the markings.

20.

20. Attach the riser block and rail to the side of the cabinet with 20 mm wood screws (4 pcs/rail). DO NOT ATTACH THE RAIL FROM THE FIRST HOLE OF THE FRONT EDGE!

21. Rails installed in the cabinet.