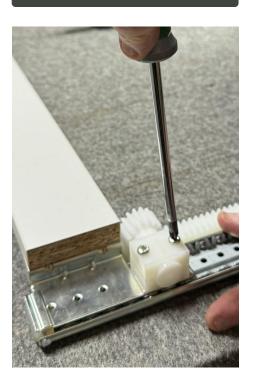

## 5.

5. Rails ready for installation.

6.

6. Attach the rail to the beam with one screw where the screw markings are ready.

7.

7. Ensure that the rail is at a right angle to the beam and attach the remaining screws.