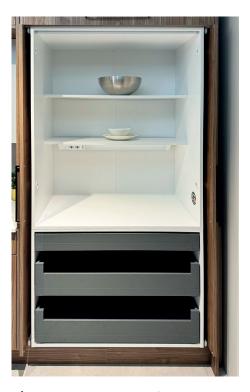

## Assemblies ready

a) 1922 mm high Breakfast Cabinet

b) 1922 mm high Breakfast Cabinet with Premium -front panels

c) 1212 mm high Breakfast Cabinet

## Finished Breakfast Cabinet 1212 mm