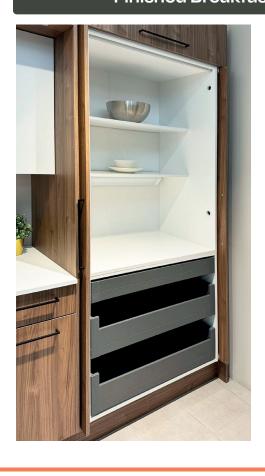

## Assemblies ready

a) 1922 mm high Breakfast Cabinet

b) 1922 mm high Breakfast Cabinet with Premium -front panels

c) 1212 mm high Breakfast Cabinet

## Finished Breakfast Cabinet 1212 mm