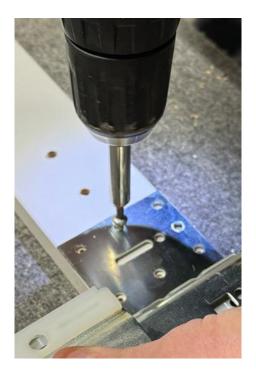

20.

20. Attach the riser block and rail to the side of the cabinet with 20 mm wood screws (4 pcs/rail). DO NOT ATTACH THE RAIL FROM THE FIRST HOLE OF THE FRONT EDGE!

21. Rails installed in the cabinet.