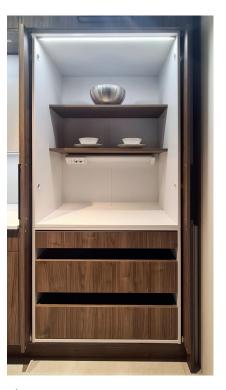

## Assemblies ready

a) 1922 mm high Breakfast Cabinet

b) 1922 mm high Breakfast Cabinet with Premium -front panels

c) 1212 mm high Breakfast Cabinet

# Finished Breakfast Cabinet 1922 mm